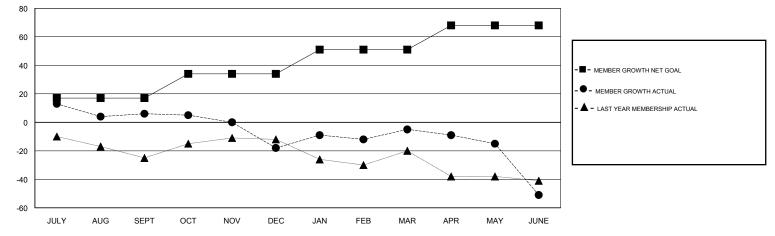

## LOCATION WISCONSIN OPEN GMT CA Clubs Members RESULTS FOR 2018-2019 RESULTS FOR 2018-2019 NEW CLUBS NEW CLUB GOAL DROPPED CLUBS MEMBER GROWTH NET MEMBER GROWTH DROPPED QUARTER QUARTER GOAL ACTUAL MEMBERS ACTUAL (including transfers) 0 0 0 17 55 41 JULY/AUG/SEPT JULY/AUG/SEPT 0 0 1 17 30 54 OCT/NOV/DEC OCT/NOV/DEC 0 0 0 53 17 35 JAN/FEB/MAR JAN/FEB/MAR 0 0 0 39 78 17 APR/MAY/JUNE APR/MAY/JUNE